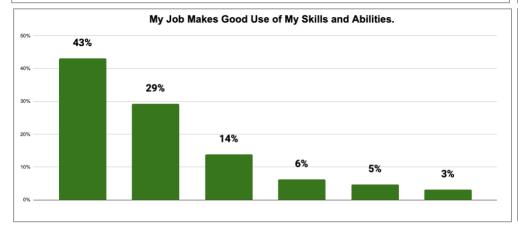

#### **Detailed Overview**

| Questions Surveyed - Highest to Lowest Score                                                                             | Total Score | % Total |
|--------------------------------------------------------------------------------------------------------------------------|-------------|---------|
| As an Employee-Owned Company, I Understand the Part I Play in the Success of the Organization.                           | 5.14        | 85.64%  |
| I'm Aware of The Elements of My Compensation Package Offered (Salary, Benefits, Health Insurance, PTO, etc.)             | 4.97        | 82.82%  |
| I Would Recommend Others To Work Here.                                                                                   | 4.74        | 78.97%  |
| My Job Makes Good Use of My Skills and Abilities.                                                                        | 4.65        | 77.44%  |
| I Feel Recognized for My Contributions to the Company.                                                                   | 4.40        | 73.33%  |
| I am Offered Training Opportunities for Career Advancement at Sample Company                                             | 4.31        | 71.79%  |
| I Believe We Live By Our Core Values.                                                                                    | 4.22        | 70.26%  |
| My Salary/Hourly Compensation is Fair Related to the Work I Do and My Responsibility Level at Sample Company. (Optional) | 4.15        | 69.23%  |
| I Feel Comfortable Giving Feedback to My Managers and My Feedback is Taken Seriously.                                    | 4.14        | 68.97%  |
| I am Given Consistent Feedback About My Performance and Opportunities for Improvement.                                   | 4.14        | 68.97%  |

#### Questions Surveyed (1 of 2)