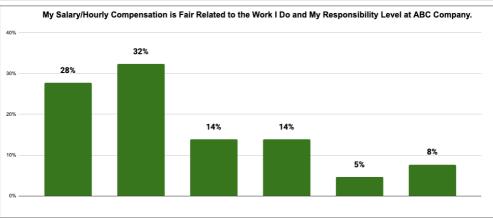

#### **Detailed Overview**

| Questions Surveyed - Highest to Lowest Score                                                                             | Total Score | % Total |
|--------------------------------------------------------------------------------------------------------------------------|-------------|---------|
| As an Employee-Owned Company, I Understand the Part I Play in the Success of the Organization.                           | 5.14        | 85.64%  |
| I'm Aware of The Elements of My Compensation Package Offered (Salary, Benefits, Health Insurance, PTO, etc.)             | 4.97        | 82.82%  |
| I Would Recommend Others To Work Here.                                                                                   | 4.74        | 78.97%  |
| My Job Makes Good Use of My Skills and Abilities.                                                                        | 4.65        | 77.44%  |
| I Feel Recognized for My Contributions to the Company.                                                                   | 4.40        | 73.33%  |
| I am Offered Training Opportunities for Career Advancement at Sample Company                                             | 4.31        | 71.79%  |
| I Believe We Live By Our Core Values.                                                                                    | 4.22        | 70.26%  |
| My Salary/Hourly Compensation is Fair Related to the Work I Do and My Responsibility Level at Sample Company. (Optional) | 4.15        | 69.23%  |
| I Feel Comfortable Giving Feedback to My Managers and My Feedback is Taken Seriously.                                    | 4.14        | 68.97%  |
| I am Given Consistent Feedback About My Performance and Opportunities for Improvement.                                   | 4.14        | 68.97%  |

#### Questions Surveyed (1 of 2)