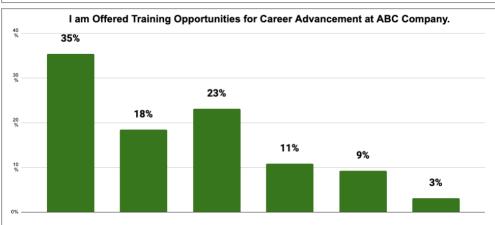

#### **Detailed Overview**

| Questions Surveyed - Highest to Lowest Score                                                                             | Total Score | % Total |
|--------------------------------------------------------------------------------------------------------------------------|-------------|---------|
| As an Employee-Owned Company, I Understand the Part I Play in the Success of the Organization.                           | 5.14        | 85.64%  |
| I'm Aware of The Elements of My Compensation Package Offered (Salary, Benefits, Health Insurance, PTO, etc.)             | 4.97        | 82.82%  |
| I Would Recommend Others To Work Here.                                                                                   | 4.74        | 78.97%  |
| My Job Makes Good Use of My Skills and Abilities.                                                                        | 4.65        | 77.44%  |
| I Feel Recognized for My Contributions to the Company.                                                                   | 4.40        | 73.33%  |
| I am Offered Training Opportunities for Career Advancement at Sample Company                                             | 4.31        | 71.79%  |
| I Believe We Live By Our Core Values.                                                                                    | 4.22        | 70.26%  |
| My Salary/Hourly Compensation is Fair Related to the Work I Do and My Responsibility Level at Sample Company. (Optional) | 4.15        | 69.23%  |
| I Feel Comfortable Giving Feedback to My Managers and My Feedback is Taken Seriously.                                    | 4.14        | 68.97%  |
| I am Given Consistent Feedback About My Performance and Opportunities for Improvement.                                   | 4.14        | 68.97%  |

#### Questions Surveyed (1 of 2)