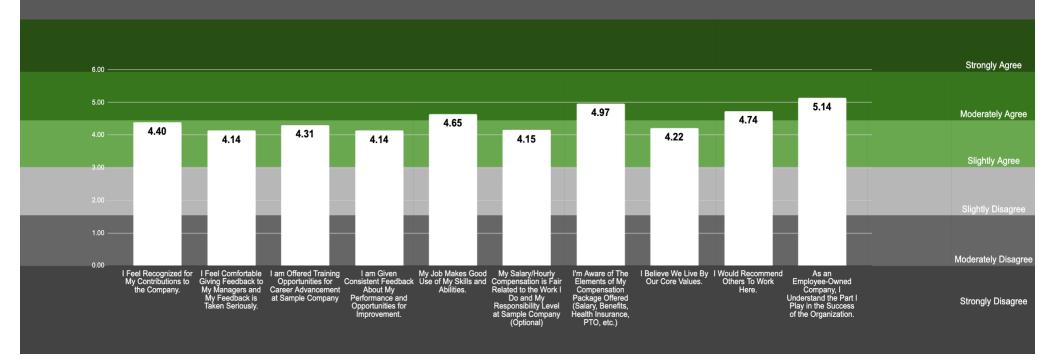

#### **Detailed Overview**

| Questions Surveyed - Highest to Lowest Score                                                                             | Total Score | % Total |
|--------------------------------------------------------------------------------------------------------------------------|-------------|---------|
| As an Employee-Owned Company, I Understand the Part I Play in the Success of the Organization.                           | 5.14        | 85.64%  |
| I'm Aware of The Elements of My Compensation Package Offered (Salary, Benefits, Health Insurance, PTO, etc.)             | 4.97        | 82.82%  |
| I Would Recommend Others To Work Here.                                                                                   | 4.74        | 78.97%  |
| My Job Makes Good Use of My Skills and Abilities.                                                                        | 4.65        | 77.44%  |
| I Feel Recognized for My Contributions to the Company.                                                                   | 4.40        | 73.33%  |
| I am Offered Training Opportunities for Career Advancement at Sample Company                                             | 4.31        | 71.79%  |
| I Believe We Live By Our Core Values.                                                                                    | 4.22        | 70.26%  |
| My Salary/Hourly Compensation is Fair Related to the Work I Do and My Responsibility Level at Sample Company. (Optional) | 4.15        | 69.23%  |
| I Feel Comfortable Giving Feedback to My Managers and My Feedback is Taken Seriously.                                    | 4.14        | 68.97%  |
| I am Given Consistent Feedback About My Performance and Opportunities for Improvement.                                   | 4.14        | 68.97%  |

#### Questions Surveyed (1 of 2)

# Questions Surveyed (2 of 2)

I'm Aware of The Elements of My Compensation Package Offered (Salary, Benefits, Health Insurance, PTO, etc.)