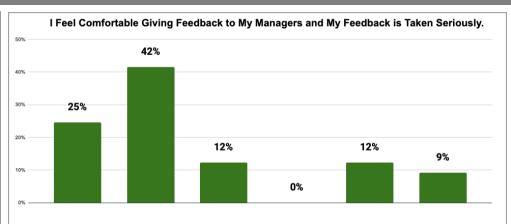

#### **Detailed Overview**

| Questions Surveyed - Highest to Lowest Score                                                                             | Total Score | % Total |
|--------------------------------------------------------------------------------------------------------------------------|-------------|---------|
| As an Employee-Owned Company, I Understand the Part I Play in the Success of the Organization.                           | 5.14        | 85.64%  |
| I'm Aware of The Elements of My Compensation Package Offered (Salary, Benefits, Health Insurance, PTO, etc.)             | 4.97        | 82.82%  |
| I Would Recommend Others To Work Here.                                                                                   | 4.74        | 78.97%  |
| My Job Makes Good Use of My Skills and Abilities.                                                                        | 4.65        | 77.44%  |
| I Feel Recognized for My Contributions to the Company.                                                                   | 4.40        | 73.33%  |
| I am Offered Training Opportunities for Career Advancement at Sample Company                                             | 4.31        | 71.79%  |
| I Believe We Live By Our Core Values.                                                                                    | 4.22        | 70.26%  |
| My Salary/Hourly Compensation is Fair Related to the Work I Do and My Responsibility Level at Sample Company. (Optional) | 4.15        | 69.23%  |
| I Feel Comfortable Giving Feedback to My Managers and My Feedback is Taken Seriously.                                    | 4.14        | 68.97%  |
| I am Given Consistent Feedback About My Performance and Opportunities for Improvement.                                   | 4.14        | 68.97%  |

#### Questions Surveyed (1 of 2)