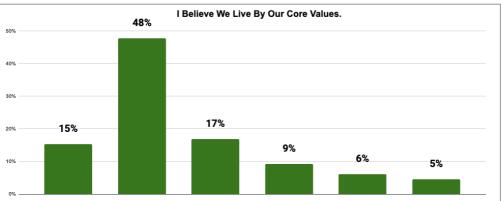

#### **Detailed Overview**

| Questions Surveyed - Highest to Lowest Score                                                                             | Total Score | % Total |
|--------------------------------------------------------------------------------------------------------------------------|-------------|---------|
| As an Employee-Owned Company, I Understand the Part I Play in the Success of the Organization.                           | 5.14        | 85.64%  |
| I'm Aware of The Elements of My Compensation Package Offered (Salary, Benefits, Health Insurance, PTO, etc.)             | 4.97        | 82.82%  |
| I Would Recommend Others To Work Here.                                                                                   | 4.74        | 78.97%  |
| My Job Makes Good Use of My Skills and Abilities.                                                                        | 4.65        | 77.44%  |
| I Feel Recognized for My Contributions to the Company.                                                                   | 4.40        | 73.33%  |
| I am Offered Training Opportunities for Career Advancement at Sample Company                                             | 4.31        | 71.79%  |
| I Believe We Live By Our Core Values.                                                                                    | 4.22        | 70.26%  |
| My Salary/Hourly Compensation is Fair Related to the Work I Do and My Responsibility Level at Sample Company. (Optional) | 4.15        | 69.23%  |
| I Feel Comfortable Giving Feedback to My Managers and My Feedback is Taken Seriously.                                    | 4.14        | 68.97%  |
| I am Given Consistent Feedback About My Performance and Opportunities for Improvement.                                   | 4.14        | 68.97%  |

#### Questions Surveyed (1 of 2)