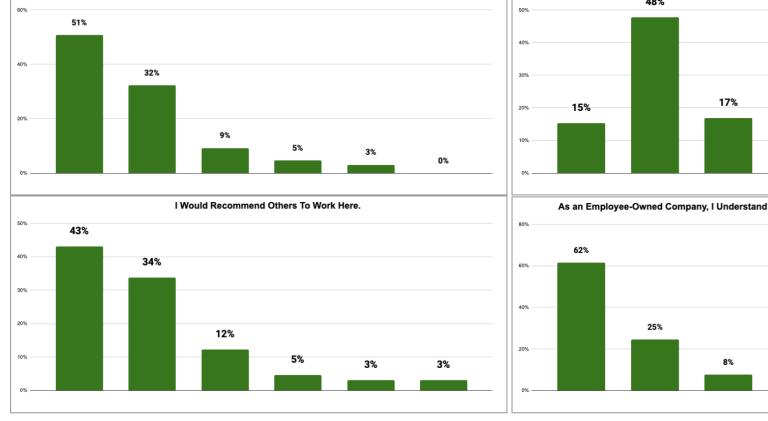

#### **Detailed Overview**

| Questions Surveyed - Highest to Lowest Score                                                                             | Total Score | % Total |
|--------------------------------------------------------------------------------------------------------------------------|-------------|---------|
| As an Employee-Owned Company, I Understand the Part I Play in the Success of the Organization.                           | 5.14        | 85.64%  |
| I'm Aware of The Elements of My Compensation Package Offered (Salary, Benefits, Health Insurance, PTO, etc.)             | 4.97        | 82.82%  |
| I Would Recommend Others To Work Here.                                                                                   | 4.74        | 78.97%  |
| My Job Makes Good Use of My Skills and Abilities.                                                                        | 4.65        | 77.44%  |
| I Feel Recognized for My Contributions to the Company.                                                                   | 4.40        | 73.33%  |
| I am Offered Training Opportunities for Career Advancement at Sample Company                                             | 4.31        | 71.79%  |
| I Believe We Live By Our Core Values.                                                                                    | 4.22        | 70.26%  |
| My Salary/Hourly Compensation is Fair Related to the Work I Do and My Responsibility Level at Sample Company. (Optional) | 4.15        | 69.23%  |
| I Feel Comfortable Giving Feedback to My Managers and My Feedback is Taken Seriously.                                    | 4.14        | 68.97%  |
| I am Given Consistent Feedback About My Performance and Opportunities for Improvement.                                   | 4.14        | 68.97%  |

#### Questions Surveyed (1 of 2)

# Questions Surveyed (2 of 2)

I'm Aware of The Elements of My Compensation Package Offered (Salary, Benefits, Health Insurance, PTO, etc.)