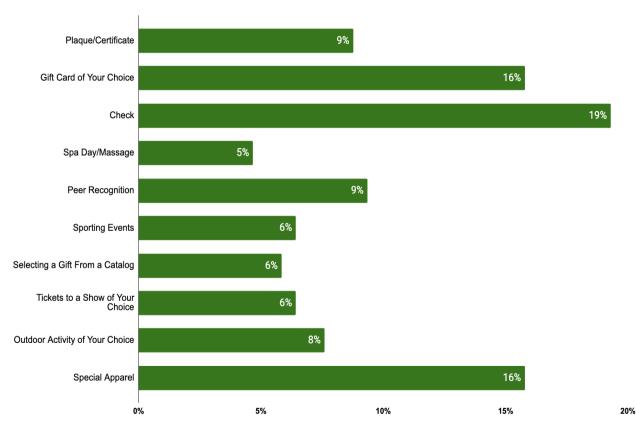

#### Please Let Us Know What Other Things We Could Offer to Recognize Your Success

| Options                                                                                                                                                                                             | Qty                                                          | % of Total                               |
|-----------------------------------------------------------------------------------------------------------------------------------------------------------------------------------------------------|--------------------------------------------------------------|------------------------------------------|
| Plaque/Certificate                                                                                                                                                                                  | 15.0                                                         | 9%                                       |
| Gift Card of Your Choice                                                                                                                                                                            | 27.0                                                         | 16%                                      |
| Check                                                                                                                                                                                               | 33.0                                                         | 19%                                      |
| Spa Day/Massage                                                                                                                                                                                     | 8.0                                                          | 5%                                       |
| Peer Recognition                                                                                                                                                                                    | 16.0                                                         | 9%                                       |
| Sporting Events                                                                                                                                                                                     | 11.0                                                         | 6%                                       |
| Selecting a Gift From a Catalog                                                                                                                                                                     | 10.0                                                         | 6%                                       |
| Tickets to a Show of Your Choice                                                                                                                                                                    | 11.0                                                         | 6%                                       |
| Outdoor Activity of Your Choice                                                                                                                                                                     | 13.0                                                         | 8%                                       |
| Special Apparel                                                                                                                                                                                     | 27.0                                                         | 16%                                      |
|                                                                                                                                                                                                     |                                                              |                                          |
|                                                                                                                                                                                                     |                                                              |                                          |
| Options                                                                                                                                                                                             | Qty                                                          | % of Total                               |
|                                                                                                                                                                                                     |                                                              | % OI IOLAI                               |
|                                                                                                                                                                                                     |                                                              | 400/                                     |
| Check                                                                                                                                                                                               | 33.0                                                         | 19%                                      |
| Check<br>Gift Card of Your Choice                                                                                                                                                                   | 33.0<br>27.0                                                 | 16%                                      |
| Check<br>Gift Card of Your Choice<br>Special Apparel                                                                                                                                                | 33.0<br>27.0<br>27.0                                         | 16%<br>16%                               |
| Check Gift Card of Your Choice Special Apparel Peer Recognition                                                                                                                                     | 33.0<br>27.0<br>27.0<br>16.0                                 | 16%<br>16%<br>9%                         |
| Check Gift Card of Your Choice Special Apparel Peer Recognition Plaque/Certificate                                                                                                                  | 33.0<br>27.0<br>27.0<br>16.0<br>15.0                         | 16%<br>16%<br>9%<br>9%                   |
| Check Gift Card of Your Choice Special Apparel Peer Recognition Plaque/Certificate Outdoor Activity of Your Choice                                                                                  | 33.0<br>27.0<br>27.0<br>16.0<br>15.0                         | 16%<br>16%<br>9%<br>9%<br>8%             |
| Check Gift Card of Your Choice Special Apparel Peer Recognition Plaque/Certificate Outdoor Activity of Your Choice Sporting Events                                                                  | 33.0<br>27.0<br>27.0<br>16.0<br>15.0<br>13.0                 | 16%<br>16%<br>9%<br>9%<br>8%<br>6%       |
| Check Gift Card of Your Choice Special Apparel Peer Recognition Plaque/Certificate Outdoor Activity of Your Choice Sporting Events Tickets to a Show of Your Choice                                 | 33.0<br>27.0<br>27.0<br>16.0<br>15.0<br>13.0<br>11.0         | 16%<br>16%<br>9%<br>9%<br>8%<br>6%       |
| Check Gift Card of Your Choice Special Apparel Peer Recognition Plaque/Certificate Outdoor Activity of Your Choice Sporting Events                                                                  | 33.0<br>27.0<br>27.0<br>16.0<br>15.0<br>13.0                 | 16%<br>16%<br>9%<br>9%<br>8%<br>6%       |
| Check Gift Card of Your Choice Special Apparel Peer Recognition Plaque/Certificate Outdoor Activity of Your Choice Sporting Events Tickets to a Show of Your Choice                                 | 33.0<br>27.0<br>27.0<br>16.0<br>15.0<br>13.0<br>11.0         | 16%<br>16%<br>9%<br>9%<br>8%<br>6%       |
| Check Gift Card of Your Choice Special Apparel Peer Recognition Plaque/Certificate Outdoor Activity of Your Choice Sporting Events Tickets to a Show of Your Choice Selecting a Gift From a Catalog | 33.0<br>27.0<br>27.0<br>16.0<br>15.0<br>13.0<br>11.0<br>11.0 | 16%<br>16%<br>9%<br>9%<br>8%<br>6%<br>6% |
| Check Gift Card of Your Choice Special Apparel Peer Recognition Plaque/Certificate Outdoor Activity of Your Choice Sporting Events Tickets to a Show of Your Choice Selecting a Gift From a Catalog | 33.0<br>27.0<br>27.0<br>16.0<br>15.0<br>13.0<br>11.0<br>11.0 | 16%<br>16%<br>9%<br>9%<br>8%<br>6%<br>6% |