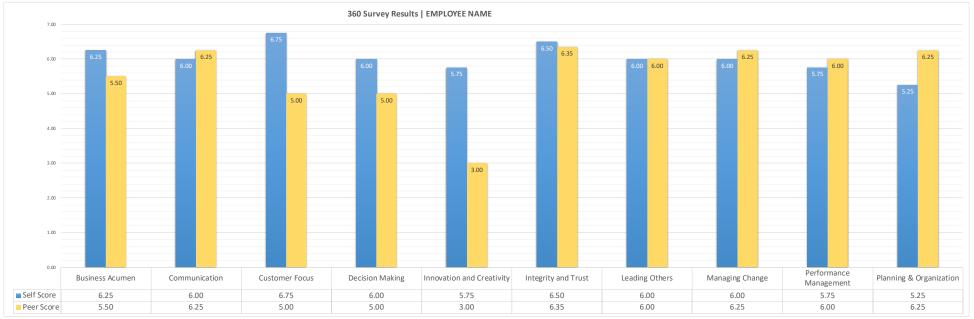

## COMPANY NAME HERE THE 360° SNAPSHOT

NAME: EMPLOYEE NAME SCORE: 6.02 DATE: 3-Sep-19

| SELF REVIEW: CURRENT       | 2019     |          | 2020     |          |
|----------------------------|----------|----------|----------|----------|
|                            | Survey 1 | Survey 2 | Survey 1 | Survey 2 |
| Business Acumen            | 6.25     |          |          |          |
| Decision Making            | 6.00     |          |          |          |
| Planning & Organization    | 5.25     |          |          |          |
| Integrity and Trust        | 6.50     |          |          |          |
| Innovation and Creativity  | 5.75     |          |          |          |
| Results Orientation        | 5.50     |          |          |          |
| Customer Focus             | 6.75     |          |          |          |
| Managing Change            | 6.00     |          |          |          |
| Communication              | 6.00     |          |          |          |
| Teamwork and Collaboration | 6.50     |          |          |          |
| Leading Others             | 6.00     |          |          |          |
| Performance Management     | 5.75     |          |          |          |
| Overall Score              | 6.02     |          |          |          |
| Yearly Score               | 6.       | 02       |          |          |

| PEER REVIEW: CURRENT       | 2019     |          | 2020     |          |
|----------------------------|----------|----------|----------|----------|
|                            | Survey 1 | Survey 2 | Survey 1 | Survey 2 |
| Business Acumen            | 5.50     |          |          |          |
| Decision Making            | 5.00     |          |          |          |
| Planning & Organization    | 6.25     |          |          |          |
| Integrity and Trust        | 6.35     |          |          |          |
| Innovation and Creativity  | 3.00     |          |          |          |
| Results Orientation        | 4.00     |          |          |          |
| Customer Focus             | 5.00     |          |          |          |
| Managing Change            | 6.25     |          |          |          |
| Communication              | 6.25     |          |          |          |
| Teamwork and Collaboration | 5.00     |          |          |          |
| Leading Others             | 6.00     |          |          |          |
| Performance Management     | 6.00     |          |          |          |
| Overall Score              | 5.38     |          |          |          |
| Yearly Score               | 5.38     |          |          |          |