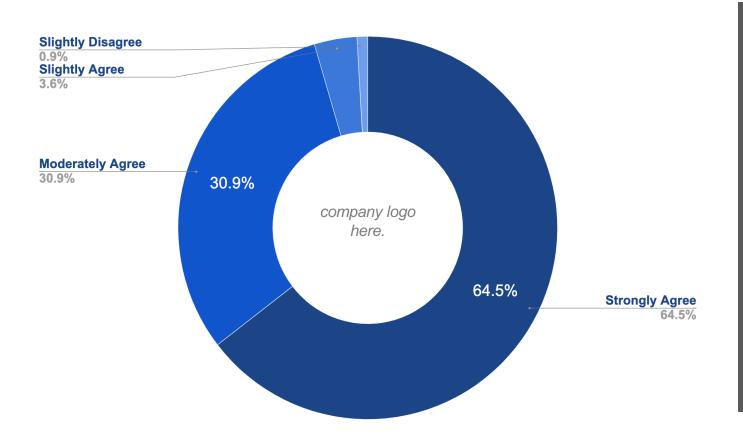

## **ABC Company Overview**

| Strongly Agree      | 64.55% |
|---------------------|--------|
| Moderately Agree    | 30.91% |
| Slightly Agree      | 3.64%  |
| Slightly Disagree   | 0.91%  |
| Moderately Disagree | 0.00%  |
| Strongly Disagree   | 0.00%  |
|                     |        |
|                     |        |