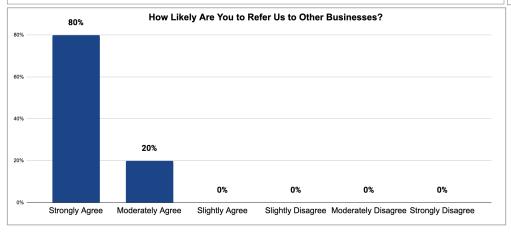

### **Detailed Overview**

| Answers from Highest to Lowest Score                               | Total Score | % Total |
|--------------------------------------------------------------------|-------------|---------|
| We Provide Consistent and Professional Customer Service.           | 5.83        | 97.22%  |
| How Likely Are You to Refer Us to Other Businesses?                | 5.80        | 96.67%  |
| We Deliver a High Level of Knowledge and Support to Our Customers. | 5.77        | 96.11%  |
| We are Consistently Responsive To Your Requests.                   | 5.73        | 95.56%  |
| We Offer a Competitive Value Proposition.                          | 5.60        | 93.33%  |
| We Score Well on "The Ease" of Doing Business.                     | 5.60        | 93.33%  |
| We Provide a High Level of Quality Materials.                      | 5.57        | 92.78%  |
| We Provide Consistent On-Time Execution.                           | 5.53        | 92.22%  |
| We Provide Both Speed and Accuracy in Our Billing.                 | 5.50        | 91.67%  |
| We Offer Consistent Post Job Support and Follow -Through.          | 5.40        | 90.00%  |
| We Consistently Outperform Our Industry Competition.               | 5.17        | 86.11%  |