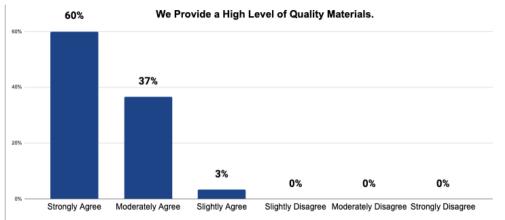

### **Detailed Overview**

| Answers from Highest to Lowest Score                               | Total Score | % Total |
|--------------------------------------------------------------------|-------------|---------|
| We Provide Consistent and Professional Customer Service.           | 5.83        | 97.22%  |
| How Likely Are You to Refer Us to Other Businesses?                | 5.80        | 96.67%  |
| We Deliver a High Level of Knowledge and Support to Our Customers. | 5.77        | 96.11%  |
| We are Consistently Responsive To Your Requests.                   | 5.73        | 95.56%  |
| We Offer a Competitive Value Proposition.                          | 5.60        | 93.33%  |
| We Score Well on "The Ease" of Doing Business.                     | 5.60        | 93.33%  |
| We Provide a High Level of Quality Materials.                      | 5.57        | 92.78%  |
| We Provide Consistent On-Time Execution.                           | 5.53        | 92.22%  |
| We Provide Both Speed and Accuracy in Our Billing.                 | 5.50        | 91.67%  |
| We Offer Consistent Post Job Support and Follow -Through.          | 5.40        | 90.00%  |
| We Consistently Outperform Our Industry Competition.               | 5.17        | 86.11%  |

#### **Questions Surveyed (1 of 2)**

#### **Questions Surveyed (2 of 2)**