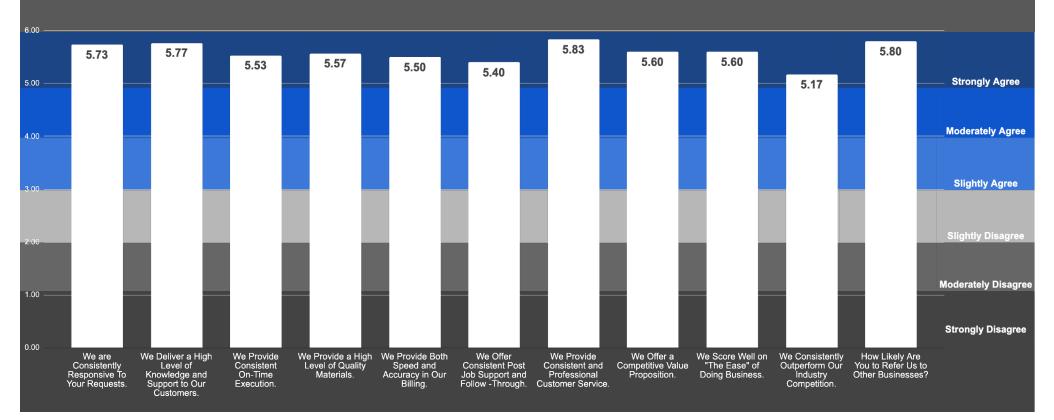

### **Detailed Overview**

| Answers from Highest to Lowest Score                               | Total Score | % Total |
|--------------------------------------------------------------------|-------------|---------|
| We Provide Consistent and Professional Customer Service.           | 5.83        | 97.22%  |
| How Likely Are You to Refer Us to Other Businesses?                | 5.80        | 96.67%  |
| We Deliver a High Level of Knowledge and Support to Our Customers. | 5.77        | 96.11%  |
| We are Consistently Responsive To Your Requests.                   | 5.73        | 95.56%  |
| We Offer a Competitive Value Proposition.                          | 5.60        | 93.33%  |
| We Score Well on "The Ease" of Doing Business.                     | 5.60        | 93.33%  |
| We Provide a High Level of Quality Materials.                      | 5.57        | 92.78%  |
| We Provide Consistent On-Time Execution.                           | 5.53        | 92.22%  |
| We Provide Both Speed and Accuracy in Our Billing.                 | 5.50        | 91.67%  |
| We Offer Consistent Post Job Support and Follow -Through.          | 5.40        | 90.00%  |
| We Consistently Outperform Our Industry Competition.               | 5.17        | 86.11%  |