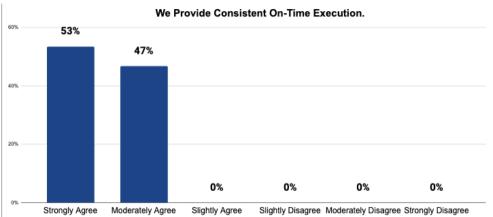

### **Detailed Overview**

| Answers from Highest to Lowest Score                               | Total Score | % Total |
|--------------------------------------------------------------------|-------------|---------|
| We Provide Consistent and Professional Customer Service.           | 5.83        | 97.22%  |
| How Likely Are You to Refer Us to Other Businesses?                | 5.80        | 96.67%  |
| We Deliver a High Level of Knowledge and Support to Our Customers. | 5.77        | 96.11%  |
| We are Consistently Responsive To Your Requests.                   | 5.73        | 95.56%  |
| We Offer a Competitive Value Proposition.                          | 5.60        | 93.33%  |
| We Score Well on "The Ease" of Doing Business.                     | 5.60        | 93.33%  |
| We Provide a High Level of Quality Materials.                      | 5.57        | 92.78%  |
| We Provide Consistent On-Time Execution.                           | 5.53        | 92.22%  |
| We Provide Both Speed and Accuracy in Our Billing.                 | 5.50        | 91.67%  |
| We Offer Consistent Post Job Support and Follow -Through.          | 5.40        | 90.00%  |
| We Consistently Outperform Our Industry Competition.               | 5.17        | 86.11%  |

#### **Questions Surveyed (1 of 2)**

#### **Questions Surveyed (2 of 2)**