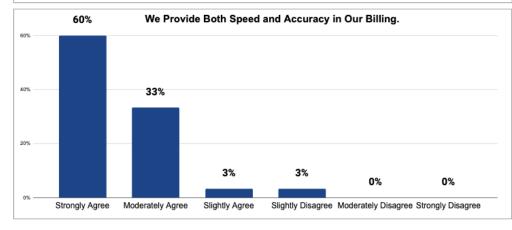

### **Detailed Overview**

| Answers from Highest to Lowest Score                               | Total Score | % Total |
|--------------------------------------------------------------------|-------------|---------|
| We Provide Consistent and Professional Customer Service.           | 5.83        | 97.22%  |
| How Likely Are You to Refer Us to Other Businesses?                | 5.80        | 96.67%  |
| We Deliver a High Level of Knowledge and Support to Our Customers. | 5.77        | 96.11%  |
| We are Consistently Responsive To Your Requests.                   | 5.73        | 95.56%  |
| We Offer a Competitive Value Proposition.                          | 5.60        | 93.33%  |
| We Score Well on "The Ease" of Doing Business.                     | 5.60        | 93.33%  |
| We Provide a High Level of Quality Materials.                      | 5.57        | 92.78%  |
| We Provide Consistent On-Time Execution.                           | 5.53        | 92.22%  |
| We Provide Both Speed and Accuracy in Our Billing.                 | 5.50        | 91.67%  |
| We Offer Consistent Post Job Support and Follow -Through.          | 5.40        | 90.00%  |
| We Consistently Outperform Our Industry Competition.               | 5.17        | 86.11%  |

#### **Questions Surveyed (1 of 2)**

#### **Questions Surveyed (2 of 2)**