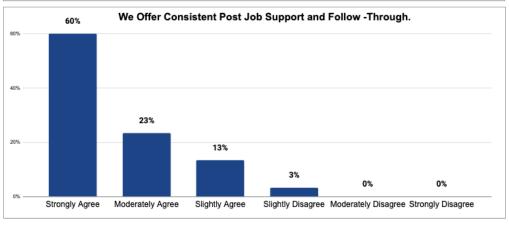

### **Detailed Overview**

| Answers from Highest to Lowest Score                               | Total Score | % Total |
|--------------------------------------------------------------------|-------------|---------|
| We Provide Consistent and Professional Customer Service.           | 5.83        | 97.22%  |
| How Likely Are You to Refer Us to Other Businesses?                | 5.80        | 96.67%  |
| We Deliver a High Level of Knowledge and Support to Our Customers. | 5.77        | 96.11%  |
| We are Consistently Responsive To Your Requests.                   | 5.73        | 95.56%  |
| We Offer a Competitive Value Proposition.                          | 5.60        | 93.33%  |
| We Score Well on "The Ease" of Doing Business.                     | 5.60        | 93.33%  |
| We Provide a High Level of Quality Materials.                      | 5.57        | 92.78%  |
| We Provide Consistent On-Time Execution.                           | 5.53        | 92.22%  |
| We Provide Both Speed and Accuracy in Our Billing.                 | 5.50        | 91.67%  |
| We Offer Consistent Post Job Support and Follow -Through.          | 5.40        | 90.00%  |
| We Consistently Outperform Our Industry Competition.               | 5.17        | 86.11%  |

#### **Questions Surveyed (1 of 2)**

#### **Questions Surveyed (2 of 2)**