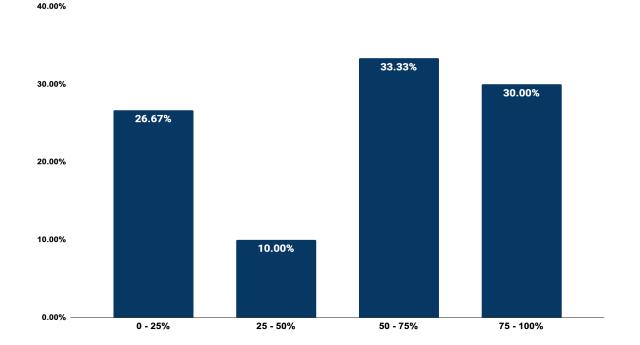

# What Percentage of Your Total Concrete Business (In our Geographic Area) Have you Engaged with ABC Company?

| Options   | Qty | % of Total |
|-----------|-----|------------|
| 0 - 25%   | 8   | 26.67%     |
| 25 - 50%  | 3   | 10.00%     |
| 50 - 75%  | 10  | 33.33%     |
| 75 - 100% | 9   | 30.00%     |
|           | 30  |            |